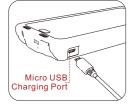

## How to Charge the Extended Battery:

Plug a micro USB cable into your phone's micro USB charging port. Or you can plug the micro USB cable into your PC's USB port. We recommend using a USB wall charger instead of a PC USB port for a faster charge. **Recommended Initial Charge Time**: 8-12 Hours. In order to achieve optimal performance of the battery, please perform an initial 5-6 full discharge(100%-1%)/ recharge cycles(1%-100%).