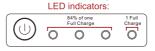

Q3) How does the LED Indicator indicate Power level when charging your phone?

Answer: The last LED on the right indicates one full charge (0%-100%). The other 3 LEDs indicate approximately 84% of one full charge.