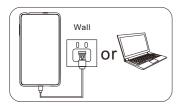

### How to Charge the Extended Battery:

Plug a micro USB cable into your phone's micro USB charging port. Or you can plug the micro USB cable into your PC's USB port. We recommend using USB wall charger instead of PC USB port for faster charge.