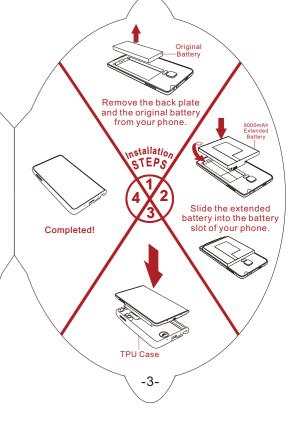

Q3) How do I insert the TriCell battery into my phone?

Answer: Please remove the back plate and original battery from your phone first. And then place the TriCell battery into the battery slot of your phone. Then put all into the TPU case.