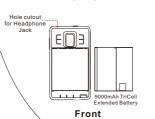

# **Note Edge** 9000mAh

TriCell Extended Battery

## **Package Contents**

- 9000mAh Extended Battery
- TPU Case
- Instruction Manual

#### Technical Specifications:

| Battery Capacity | 9000mAh               |
|------------------|-----------------------|
| Input            | DC 5V/2A 9V/1.67A     |
| Dimension        | 6.15×3.42×0.75 inches |