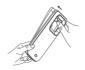

#### How to Charge Using the Battery Case?

To install the battery case, just slide your phone into the battery case. Make sure the Type-C connectors are connected securely.