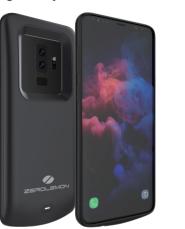

# Instruction Manual

ZeroLemon Slim Power 5200mAh Battery Case for Samsung Galaxy S9 Plus

## Slim Power 5200mAh Battery Case for Samsung Galaxy S9 Plus

#### Features

- Extend 100% + Power to Galaxy S9 Plus
- Ultra Slim Protection
- Intelligent Power Indicator
- File transfer technology supported