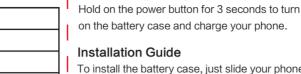

## How to Charge the Battery Case?

Directly plug the authorized charging cable or ZeroLemon charging cable in the Type-C charging port at the bottom of the battery case.

Red with Flash 0~25% Blue with Flash 25~50% Green with Flash 50~75%

White with Flash 75%~99.99% White with no Flash 100%

#### How to Charge Using the Battery Case?

To install the battery case, just slide your phone into the battery case. Make sure the Type-C connectors are connected securely.