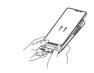

## Disassembly Guide

To take out the battery case, separate the phone from the camera hole and pull out the battery case. Make sure DO NOT lean the phone at a big angle to avoid damaging the connector.