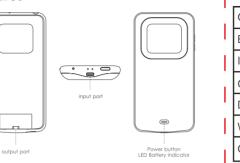

## Specifications

| Capacity          | 5200mAh                | ì |
|-------------------|------------------------|---|
| Battery Type      | Li-polymer             | ı |
| nput              | 5V/1.8A Max            |   |
| Dutput            | 5V/1.8A Max            | ï |
| Dimensions        | 6.41x 2.99 x 0.78 in   | ١ |
| Veight            | 4.8Oz                  |   |
| Compatible Device | Samsung Galaxy S9 Plus | ī |
|                   |                        |   |

## How to Charge the Battery Case?

Directly plug the authorized charging cable or ZeroLemon charging cable in the Type-C charging port at the bottom of the battery case.

Red with Flash 0~25% Blue with Flash 25~50% Green with Flash 50~75%

White with Flash 75%~99.99% White with no Flash 100%