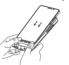

#### How to Charge Using the Battery Case?

To install the battery case, just slide your phone into the battery case. Make sure the Type-C connectors are connected securely.

## Disassembly Guide

To take out the battery case, separate the phone from the camera hole and pull out the battery case. Make sure DO NOT lean the phone at a big angle to avoid damaging the connector.