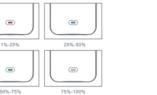

## How to Charge the Battery Case?

Directly plug the authorized charging cable or ZeroLemon charging cable in the Type-C charging port at the bottom of the battery case.

Red with Flash 0~25% Blue with Flash 25~50% Green with Flash 50~75%

White with Flash 75%~99.99% White with no Flash 100%